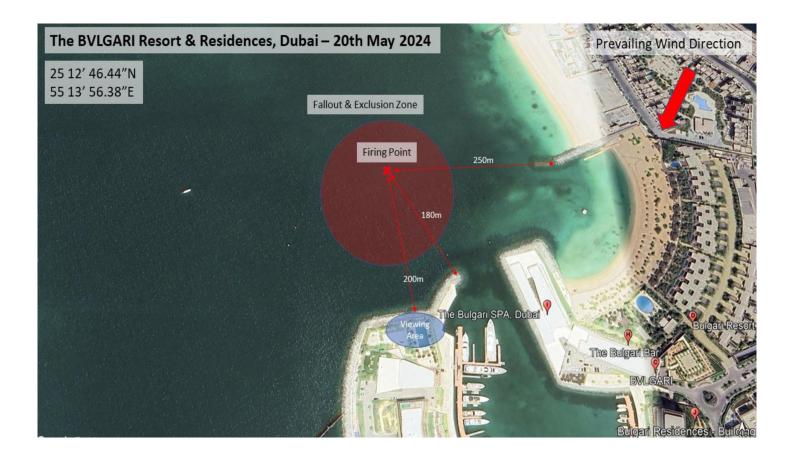

**Location:** Bulgari Resorts

(25°12'46.44"N, 055°13'56.38"E)

(Map attached)

Time and Date: Between 21:00-23:30

20th May 2024

الموقع: منتجع بولغري

(25°12'46.44"N, 055°13'56.38"E)

(موضح على الخارطة المرفقة)

## خارطة عروض الألعاب النارية عند منتجع بولغري **MAP - Aerial Fireworks Display at Bulgari Resorts**

Date: 17/05/2024 Ref: 2024MOD/NS/316/NW/G023